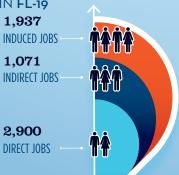

## **ESTIMATED JOBS IMPACT OF RECREATIONAL** BOATING-RELATED SPENDING IN FL-19

| EST. TOTAL JOBS         | > 5,908 |
|-------------------------|---------|
| EST. TOTAL LABOR INCOME | \$246.2 |
| Est. Direct Income      | \$102.1 |
| Est. Indirect Income    | \$59.3  |
| Est. Induced Income     | \$84.8  |