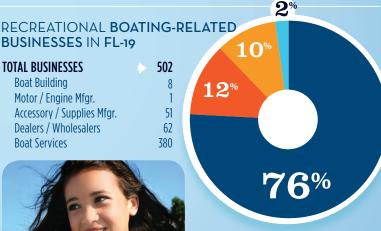

MOTOR/ENG. MFGR. ACC./SUPPLIES MFGR.

■ BOAT SERVICES

**BUSINESSES IN FL-19 TOTAL BUSINESSES** 502 **Boat Building** Motor / Engine Mfgr. Accessory / Supplies Mfgr. 51 Dealers / Wholesalers 62 **Boat Services** 380

BOAT BUILDING MOTOR/ENG. MFGR. † ACC./SUPPLIES MFGR.

DLRS/WHOLESALERS BOAT SERVICES