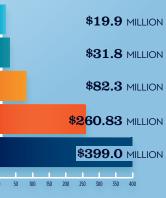

## RECREATIONAL BOATING INDUSTRY SALES IN EL-10

| INDUSTRI SALLS INT            | L-17         |
|-------------------------------|--------------|
|                               | MILLIONS     |
| Boat Building                 | \$19.9       |
| Motor / Engine Mfgr.          | \$31.8       |
| Accessory / Supplies Mfgr.    | \$82.3       |
| TOTAL MFGR. SALES             | \$134.0      |
| Dealers / Wholesalers         | \$260.8      |
| Boat Services                 | \$399.0      |
| TOTAL RETAIL & SERVICES SALES | \$659.8      |
| ROAT RUIU DING DI PS/WE       | IUI ECVI EDC |