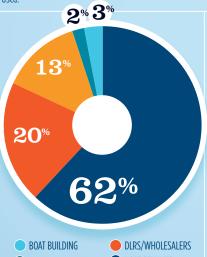

## RECREATIONAL BOATING INDUSTRY SALES IN EL-10

| INDUSTRI SALLS INT            | L-17         |
|-------------------------------|--------------|
|                               | MILLIONS     |
| Boat Building                 | \$19.9       |
| Motor / Engine Mfgr.          | \$31.8       |
| Accessory / Supplies Mfgr.    | \$82.3       |
| TOTAL MFGR. SALES             | \$134.0      |
| Dealers / Wholesalers         | \$260.8      |
| Boat Services                 | \$399.0      |
| TOTAL RETAIL & SERVICES SALES | \$659.8      |
| ROAT RUIU DING DI PS/WE       | IUI ECVI EDC |

BOAT BUILDING MOTOR/ENG. MFGR. † ACC./SUPPLIES MFGR.

DLRS/WHOLESALERS BOAT SERVICES